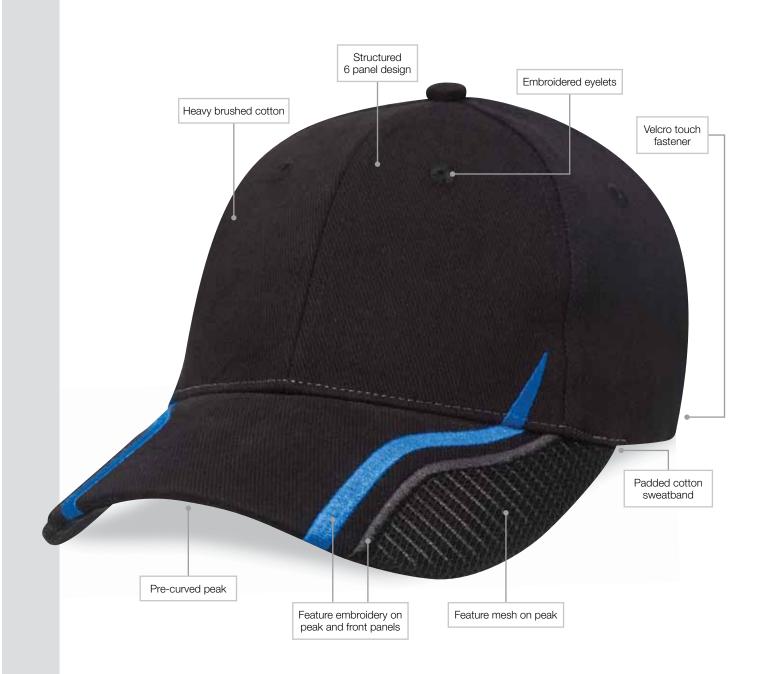

## www.legendlife.co.nz

Specifications:

4361

| MATERIAL:            | Heavy brushed cotton/<br>nylon mesh contrast panel on peak                                                                                                                                                                                                                           |
|----------------------|--------------------------------------------------------------------------------------------------------------------------------------------------------------------------------------------------------------------------------------------------------------------------------------|
| DECORATION TYPES:    | Embroidery, Digital Transfer                                                                                                                                                                                                                                                         |
| DECORATION AREAS:    | <b>Transfer area</b><br>Centre Front: 50mm h x 100mm w                                                                                                                                                                                                                               |
|                      | Embroidery areas<br>Centre Front: 58mm h x 120mm w<br>Side: 40mm h x 70mm w<br>Back (above arch): Text – 10mm h x 95mm w<br>Logo – 45mm h x 45mm w                                                                                                                                   |
| DESCRIPTION:         | <ul> <li>Heavy brushed cotton</li> <li>Structured 6 panel design</li> <li>Pre-curved peak</li> <li>Feature embroidery on peak and front panels</li> <li>Feature mesh on peak</li> <li>Embroidered eyelets</li> <li>Padded cotton sweatband</li> <li>Velcro touch fastener</li> </ul> |
| PACKAGING:           | 25 pieces packed into one poly bag per carton inner.                                                                                                                                                                                                                                 |
| CARTON QUANTITY:     | 150 units (6 inners)                                                                                                                                                                                                                                                                 |
| CARTON MEASUREMENTS: | 40cm x 53cm x 62cm                                                                                                                                                                                                                                                                   |
| CARTON WEIGHT:       | 14.8kg                                                                                                                                                                                                                                                                               |